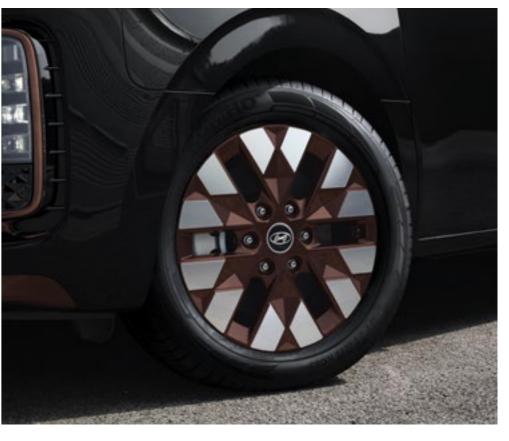

Full LED headlamps / Tinted brass chrome

Parametric pixel lights (LED rear combination lamp) / Tinted brass chrome

\A tinted brass alloy wheels

٦

V

Upgrade to executive class with the luxuriously appointed -Vseater, and the miles will just fly by. The Premium relaxation seats are designed to relieve the pressure points of a conventional seat, so you feel as if you're seated in your favorite recliner in your living room.