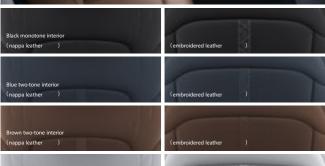

path when reversing and, if necessary, emergency braking is applied.

 $au_{\Lambda}$ 

## STARIA Premium

## **STARIA** (Wagon / Van)





\A dark gray alloy wheels

\A tinted brass alloy wheels





Λ display audio



Tinted brass chrome bumper

Walk-in device



Semi-punched leather-wrapped steering wheel







Touch-type outside door handle (\st row)



Ynd-row ventilated seats



Shift-by-wire automatic transmission



Ynd-row heated seats



\V steel wheels



W alloy wheels



Bulb MFR headlamps (standard)

٤٠٢ cluster (standard)



۱-٫۲0 cluster (optional)







\st-row ventilated seats



Full-auto air conditioning system



USB outlets at all seats (wagon only)



Roof tray

\* Features and specifications vary by market. Please consult your local dealer.

## Interior colors





<sup>\*</sup> Nappa leather is for premium







### **Exterior colors**



Graphite gray metallic



Moonlight blue pearl

(UBV)



Dynamic yellow



Abyss black pearl

(AYB) \*\*



(XOR)

Shimmering silver metallic





(DY0)

## Brass chrome (brass chrome package)

## Specifications

| Туре                     | STARIA Premium / Wagon / Van