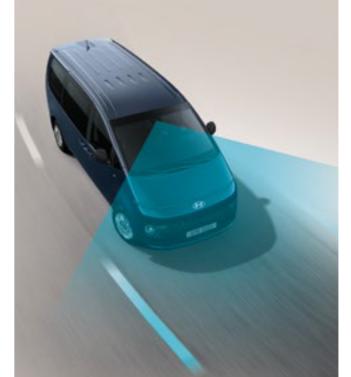

## **Hyundai** SmartSense

Forward Collision-Avoidance Assist (FCA)

If there's a danger of a collision with a car, pedestrian, or cyclist, FCA provides an early warning and, if necessary, it automatically brakes for you. It also detects oncoming vehicles at intersections to promote safer left turns.

#### Lane Keeping Assist (LKA)

A front view camera detects lane markers and road edges helping prevent unintentional lane departures. When the vehicle strays from its lane (or road), the system sets off a visual and sound alarm and automatically steer the vehicle to prevent it from moving out of its lane (or road).

#### Smart Cruise Control (SCC)

Smart Cruise Control helps maintain distance from the vehicle ahead and drive at a speed, set by the driver.

Lane Following Assist (LFA)

A front camera tracks the lane markers and helps keep the vehicle safely centered within the lane.