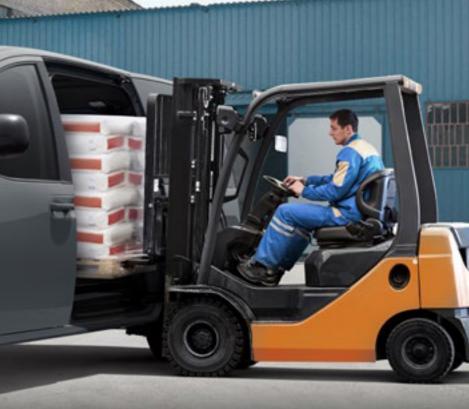

The above image shows \,Y--XA--mm Euro pallets.

Spacious cargo area

STARIA's cargo space is impressive and highly flexible: load your cargo quickly and easily through the AV-mm-wide sliding door or through the tailgate.

#### Seater

The -1/0seater is ready to handle the toughest jobs while providing an exceptional level of comfort and flexibility for you and your crew. Its \-1m-long cargo bed improves your efficiency by allowing you to carry more per trip.