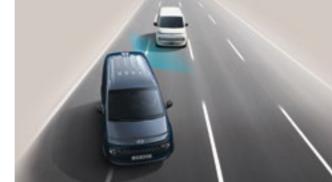

#### Blind-Spot Collision-Avoidance Assist (BCA)

When operating the turn signal switch to change lanes, if there is a risk of collision with a rear side vehicle, the system provides a warning. After the warning, if the risk of collision increases, the function automatically controls the vehicle to help avoid a collision. If exiting a parallel parking spot and there is a risk of collision with a rear side vehicle, the function automatically assists with emergency braking.

Rear Cross-Traffic Collision-Avoidance Assist (RCCA)

RCCA warns of the approach of a vehicle across the rearward path when reversing and, if necessary, emergency braking is applied.

 $au_{\Lambda}$ 