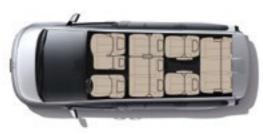

9

The exceptionally versatile Premium -9 seater will have you looking forward to the fun of the next road trip. The perfect choice for large families comes with swiveling independent seats, a long sliding adjustment function, and loads of other comforts and convenience features that magically shrink long distances and make time fly by.

LED headlamps

Parametric pixel lights (LED rear combination lamp)

9

Every inch of the well-designed -9 seater makes optimal use of cabin space so that everyone on board is assured of living room comfort. For enhanced safety, all 9 seats are equipped with adjustable headrests and -7 point seat belts.