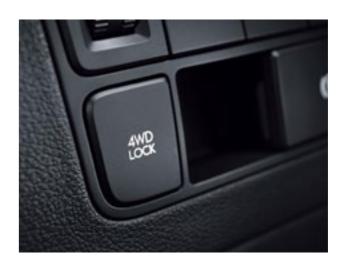

#### HTRAC all-wheel drive

Whether you're driving in snow, in rain or over unpaved roads, HTRAC ensures that all four wheels are providing maximum traction at all times. And for those special times when you want power distribution to be evenly split between the front and rear axles, just press EWD Lock.