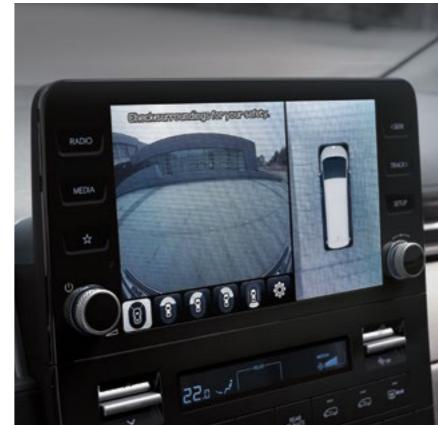

#### Surround View Monitor

Surround View Monitor displays video of the situation around the vehicle for safe parking.

YE