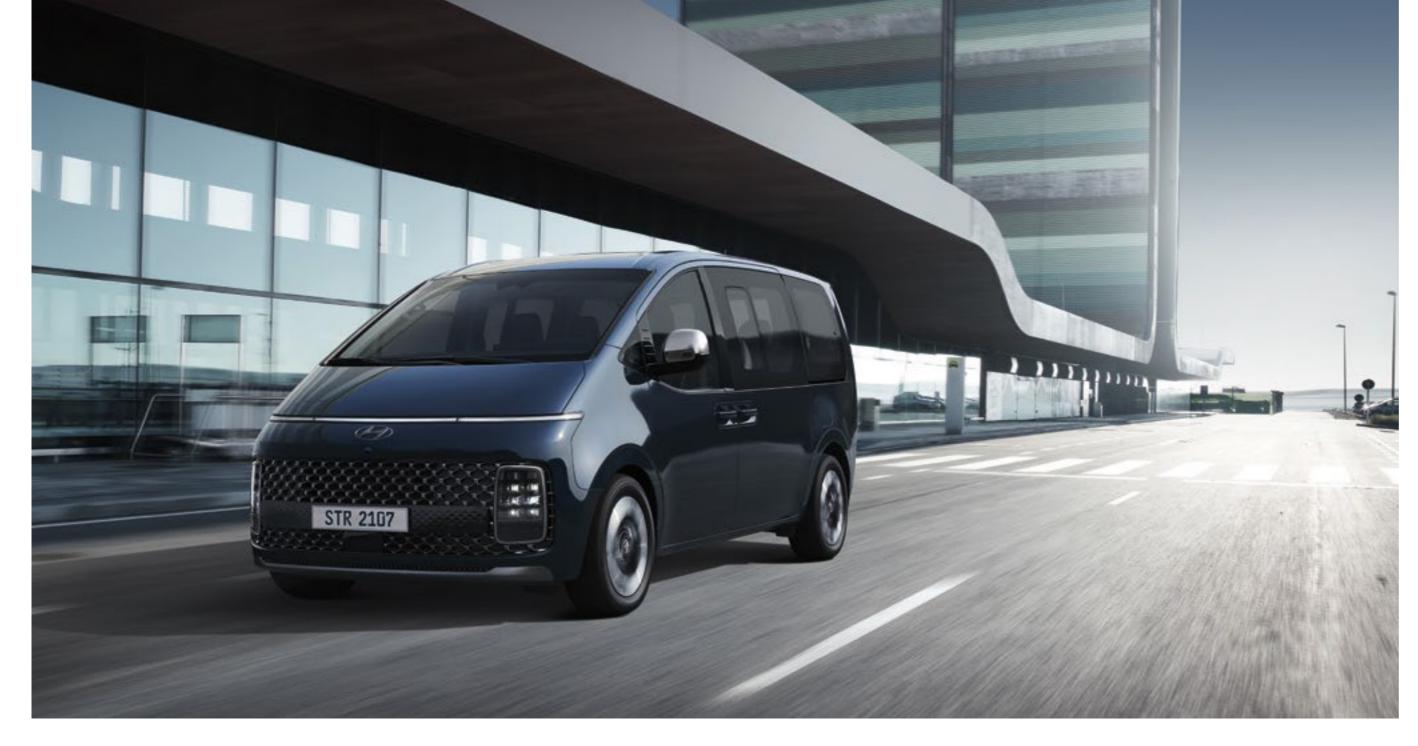

## STARIA Premium

STARIA Premium stirs up the winds of change to open a new chapter in MPV driving.

Inspired by the concept of a luxurious modern lounge, the futuristic styling commands instant attention. The lounge idea is fully realized the moment you step inside the multi-open space cabin, where you are greeted by a wonderful feeling of openness and smart technologies that make daily driving a lot easier.

## Design in a new direction.

For a clean break with the past, STARIA designers adopted the one curve gesture to advance MPV design in an entirely new direction. Radiating simplicity and high-tech elegance, the futuristic silhouette provides clues to STARIA's cutting-edge technologies that make driving safer, more comfortable, and more convenient than ever before. STARIA Premium does more than establish a new design aesthetic: it redefines the luxury MPV segment to stand in a class of its own.