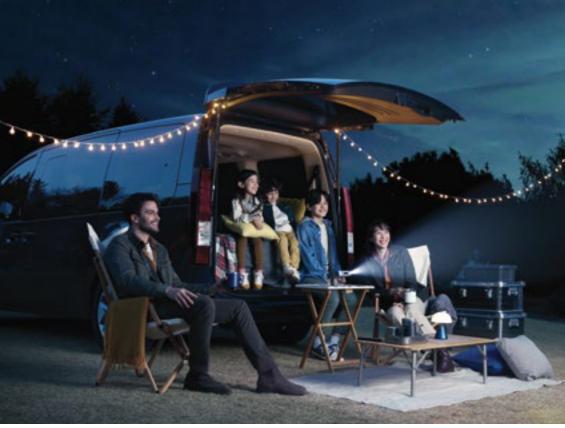

## Convenience at its best.

Crafted for peak comfort and convenience, STARIA Premium gets it right by surrounding you with a variety of smart features that provide unexpected delight. The sliding door and tailgate open and close automatically on your approach and departure. Long sliding seats provide an extra measure of flexibility for reconfiguring the cabin space while the BOSE premium sound system transforms STARIA Premium into a concert hall on wheels.

No hands, no button pressing required. The smart door senses your presence and slides open automatically (as long as the smart key is on your person).

Long sliding seats

Increasing the range of the to-and-fro motion of the rear seat makes it easy to create extra luggage space and helps passengers get in and out more easily.