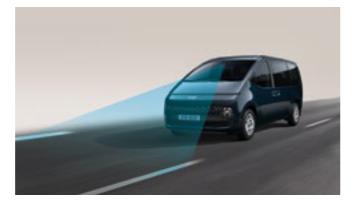

## **Hyundai** SmartSense

Forward Collision-Avoidance Assist (FCA)

If there's a danger of a collision with a car, pedestrian, or cyclist, FCA provides an early warning and, if necessary, it automatically brakes for you. It also detects oncoming vehicles at intersections to promote safer left turns.

#### Smart Cruise Control (SCC)

Smart Cruise Control helps maintain distance from the vehicle ahead and drive at a speed, set by the driver.

Lane Following Assist (LFA)

A front camera tracks the lane markers and helps keep the vehicle safely centered within the lane.