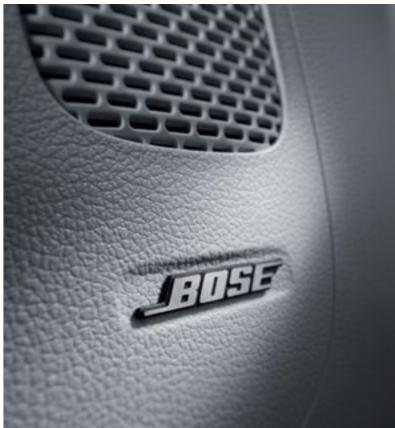

BOSE premium sound system (Premium option)

Bose speakers create a truly immersive sound experience and include dynamic speed compensation to automatically calibrate speaker volume according to your driving speed.