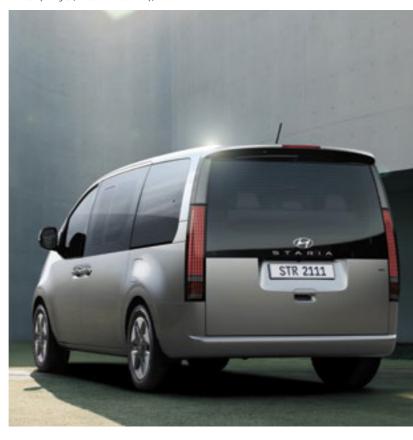

## STARIA (Wagon)

The iconic good looks of the STARIA (Wagon) are just half the story. Just step inside to discover the rest: every cabin detail has been reimagined to make driving life easier, safer, and more fun. Innovating inside and out: that's the sign of authentic design leadership.

## In a class of its own.

From the moment you first lay eyes on STARIA, you know it stands in a class of its own. It's not imitative or derivative but a truly original creation—the product of inspired design. Inside, you're greeted by a spacious, wide-open cabin that flourishes with premium touches like the digital gauge cluster and elegant materials that feel so soft to the touch and are always easy on the eyes.