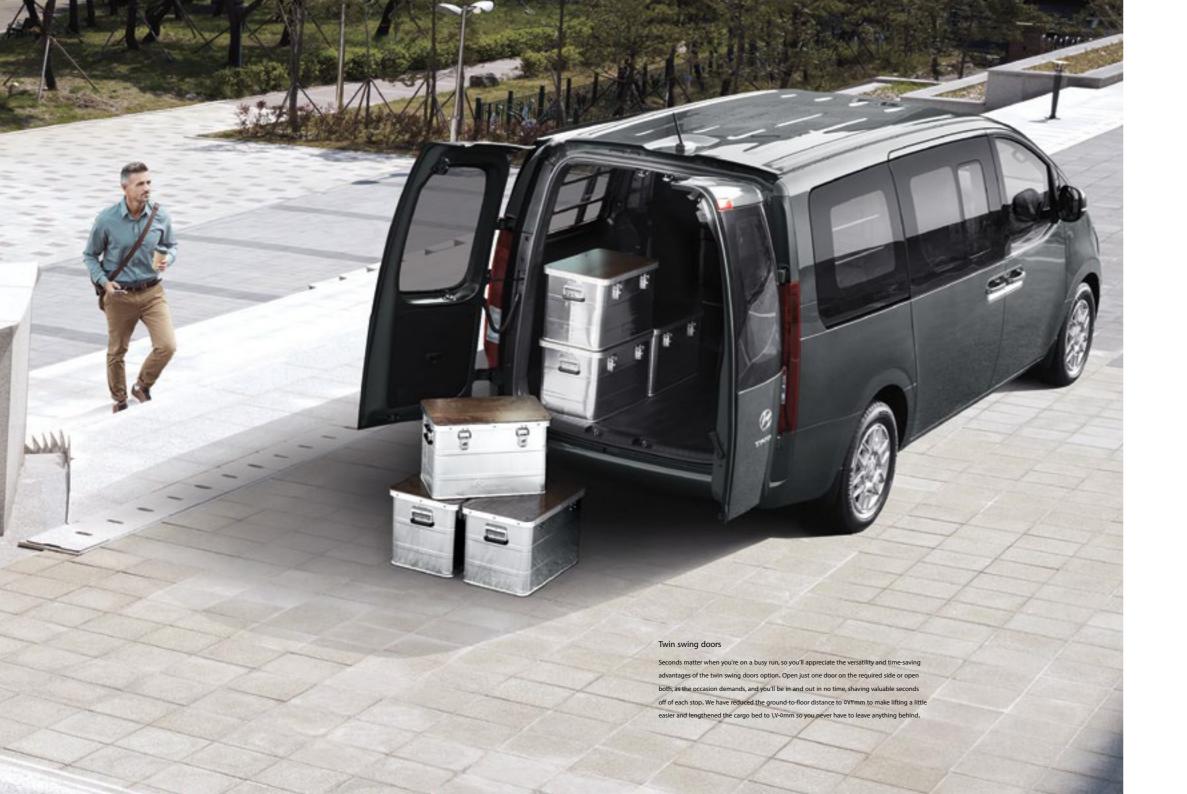

## The space to grow your business.

Impressively spacious and equipped with flexible design features like twin swing doors that speed up loading and unloading, the STARIA (Van) is the ideal partner for tradesmen and pro drivers who demand maximum efficiency. With its Y<sub>2</sub>0m-long cargo bed, the -Tseater van always seems to be hungry for more cargo. And to ensure you are equipped with the perfect tool for the job, there is a choice of seating and body style configurations.

Twin swing doors (optional)

Passenger / cargo space bulkhead

-1/0seater window van cargo space

-Pseater panel van cargo space

Window security bars

rr