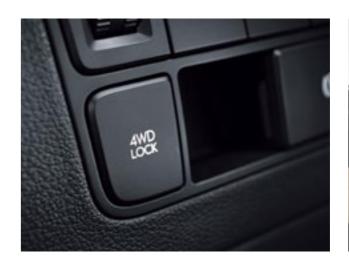

#### HTRAC all-wheel drive

Whether you're driving in snow, in rain or over unpaved roads, HTRAC ensures that all four wheels are providing maximum traction at all times. And for those special times when you want power distribution to be evenly split between the front and rear axles, just press EWD Lock.

#### HTRAC all-wheel drive

Whether you're driving in snow, in rain or over unpaved roads,

HTRAC ensures that all four wheels are providing maximum traction at all

times. And for those special times when you want power distribution to be

evenly split between the front and rear axles, just press EWD Lock.

-Tpoint seatbelts/1 airbags

-Ypoint seatbelts and adjustable headrests are now standard for all seats. Ist-row supplemental restraints include Y front and Y side airbags, while twin grand curtain airbags protect rear-row occupants.