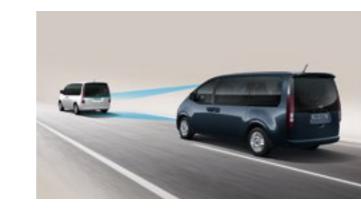

#### Smart Cruise Control (SCC)

Smart Cruise Control helps maintain distance from the vehicle ahead and drive at a speed, set by the driver.

Lane Following Assist (LFA)

A front camera tracks the lane markers and helps keep the vehicle safely centered within the lane.