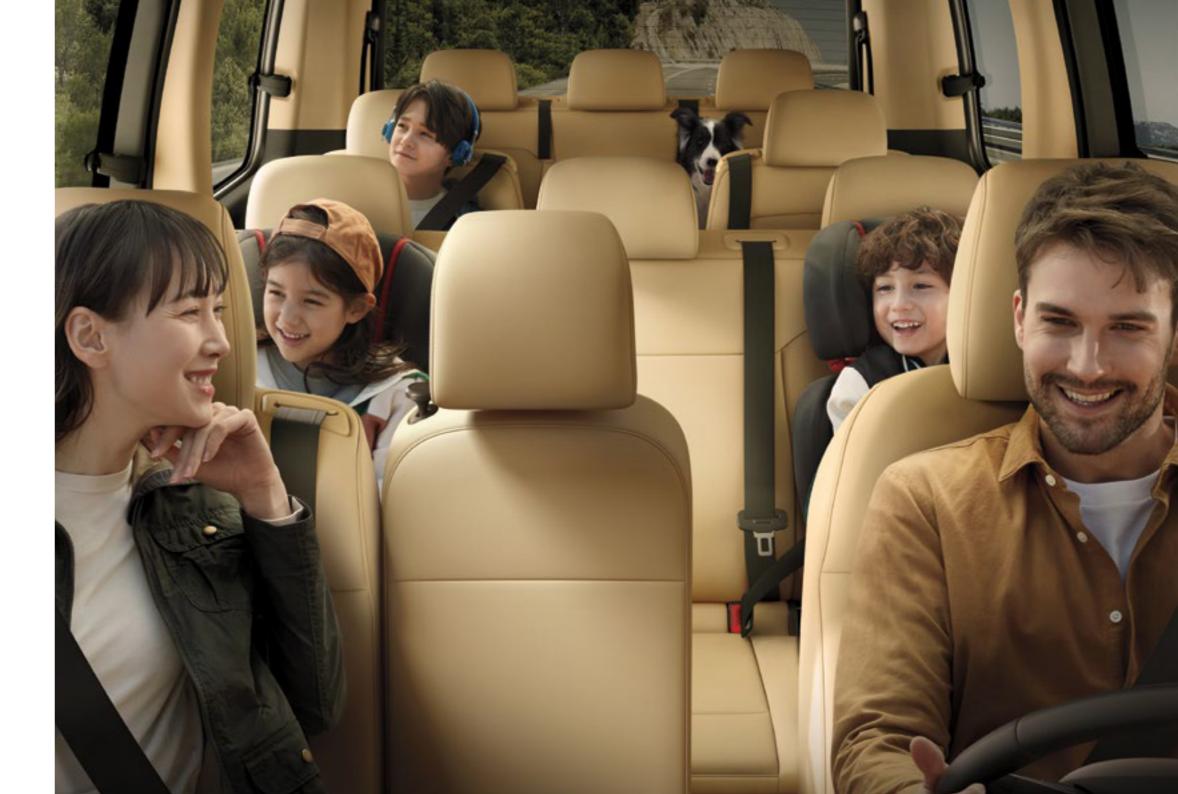

LED headlamps

Parametric pixel lights (LED rear combination lamp)

9

Every inch of the well-designed -9 seater makes optimal use of cabin space so that everyone on board is assured of living room comfort. For enhanced safety, all 9 seats are equipped with adjustable headrests and -7 point seat belts.

## Powerful and safe.

Whether you choose the diesel or gasoline engine, the -1speed manual or -Aspeed automatic gearbox, STARIA's new and more efficient powertrains unleash powerful performance and a rush of endorphins. When the roads are slippery due to poor weather conditions, HTRAC all-wheel drive delivers maximum traction to all four wheels so you can keep moving ahead safely. Standard safety equipment includes -Tpoint seatbelts, headrests, and the latest airbag technologies to keep everyone aboard well-protected.

-Tpoint seatbelts/1 airbags

-Tpoint seatbelts and adjustable headrests are now standard for all seats. \st-row supplemental restraints include Y front and Y side airbags, while twin grand curtain airbags protect rear-row