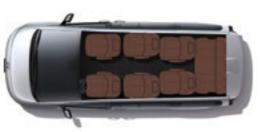

LED headlamps

Parametric pixel lights (LED rear combination lamp)

9

Every inch of the well-designed -9 seater makes optimal use of cabin space so that everyone on board is assured of living room comfort. For enhanced safety, all 9 seats are equipped with adjustable headrests and -7 point seat belts.

Lowering the beltline brings more light into the cabin and creates a feeling of openness. Add a panoramic window and enjoy a great view of the world passing by.

Pleasant space with plenty of headroom

STARIA offers a high ceiling and abundant headroom for a relaxed, wide-open feeling.