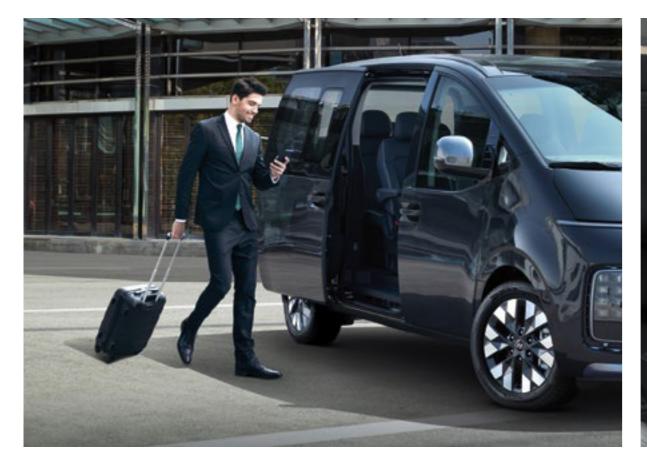

No hands, no button pressing required. The smart door senses your presence and slides open automatically (as long as the smart key is on your person).

Long sliding seats

Increasing the range of the to-and-fro motion of the rear seat makes it easy to create extra luggage space and helps passengers get in and out more easily.

\* Premium -9seater, -1\seater (wagon) only

Smart power tailgate (with auto-close function)

If you can't reach into your pocket for your smart key because your hands are full, STARIA's smart power tailgate does all the work for you by automatically opening as you approach the vehicle and automatically closing as you walk away.