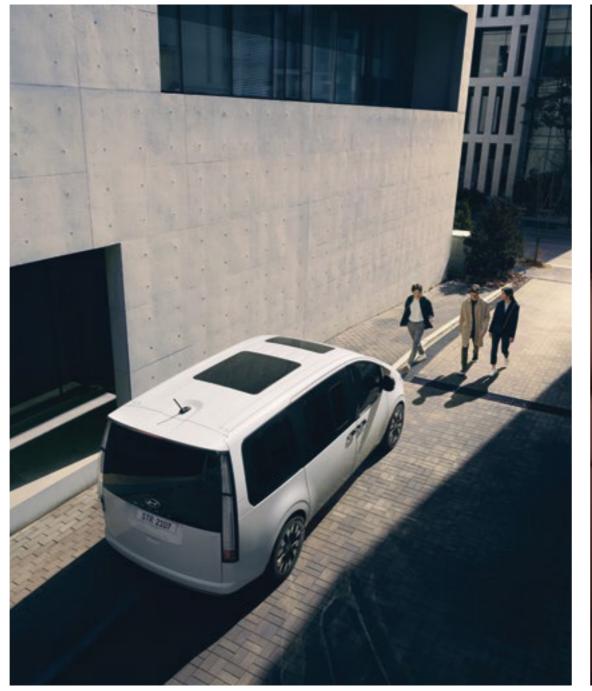

## STARIA (Wagon)

The iconic good looks of the STARIA (Wagon) are just half the story. Just step inside to discover the rest: every cabin detail has been reimagined to make driving life easier, safer, and more fun. Innovating inside and out: that's the sign of authentic design leadership.

## In a class of its own.

From the moment you first lay eyes on STARIA, you know it stands in a class of its own. It's not imitative or derivative but a truly original creation—the product of inspired design. Inside, you're greeted by a spacious, wide-open cabin that flourishes with premium touches like the digital gauge cluster and elegant materials that feel so soft to the touch and are always easy on the eyes.