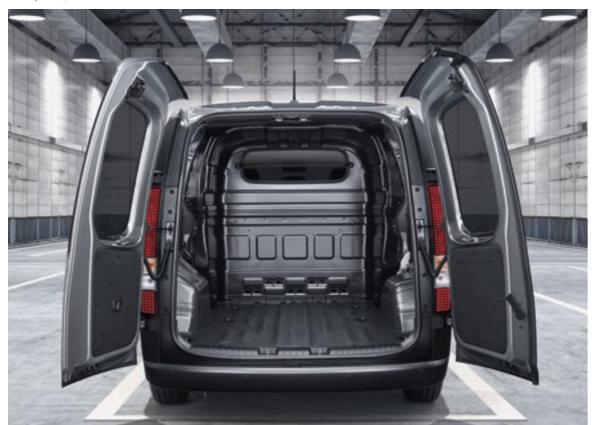

## STARIA (Van)

Spacious and smart, the STARIA (Van) provides everything you need to get the job done efficiently, safely, and in style. You get loads of room for your cargo and a well-appointed cabin that provides an oasis of comfort and relaxation for you and your crew.

The above image shows \,Y--XA--mm Euro pallets.

Spacious cargo area

STARIA's cargo space is impressive and highly flexible: load your cargo quickly and easily through the AV-mm-wide sliding door or through the tailgate.