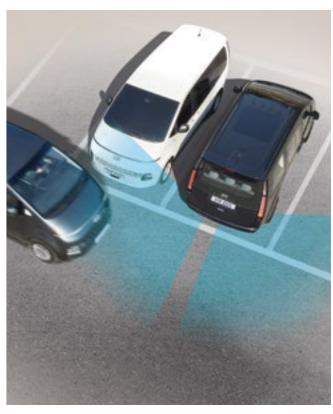

#### Blind-Spot Collision-Avoidance Assist (BCA)

When operating the turn signal switch to change lanes, if there is a risk of collision with a rear side vehicle, the system provides a warning. After the warning, if the risk of collision increases, the function automatically controls the vehicle to help avoid a collision. If exiting a parallel parking spot and there is a risk of collision with a rear side vehicle, the function automatically assists with emergency braking.

Rear Cross-Traffic Collision-Avoidance Assist (RCCA)

RCCA warns of the approach of a vehicle across the rearward path when reversing and, if necessary, emergency braking is applied.

 $au_{\Lambda}$ 