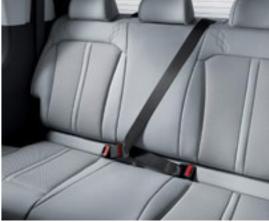

-Tpoint seatbelts/1 airbags

-Tpoint seatbelts and adjustable headrests are now standard for all seats. \st-row supplemental restraints include Y front and Y side airbags, while twin grand curtain airbags protect rear-row

evenly split between the front and rear axles, just press EWD Lock.

-Tpoint seatbelts/1 airbags

-Ypoint seatbelts and adjustable headrests are now standard for all seats. Ist-row supplemental restraints include Y front and Y side airbags, while twin grand curtain airbags protect rear-row occupants.