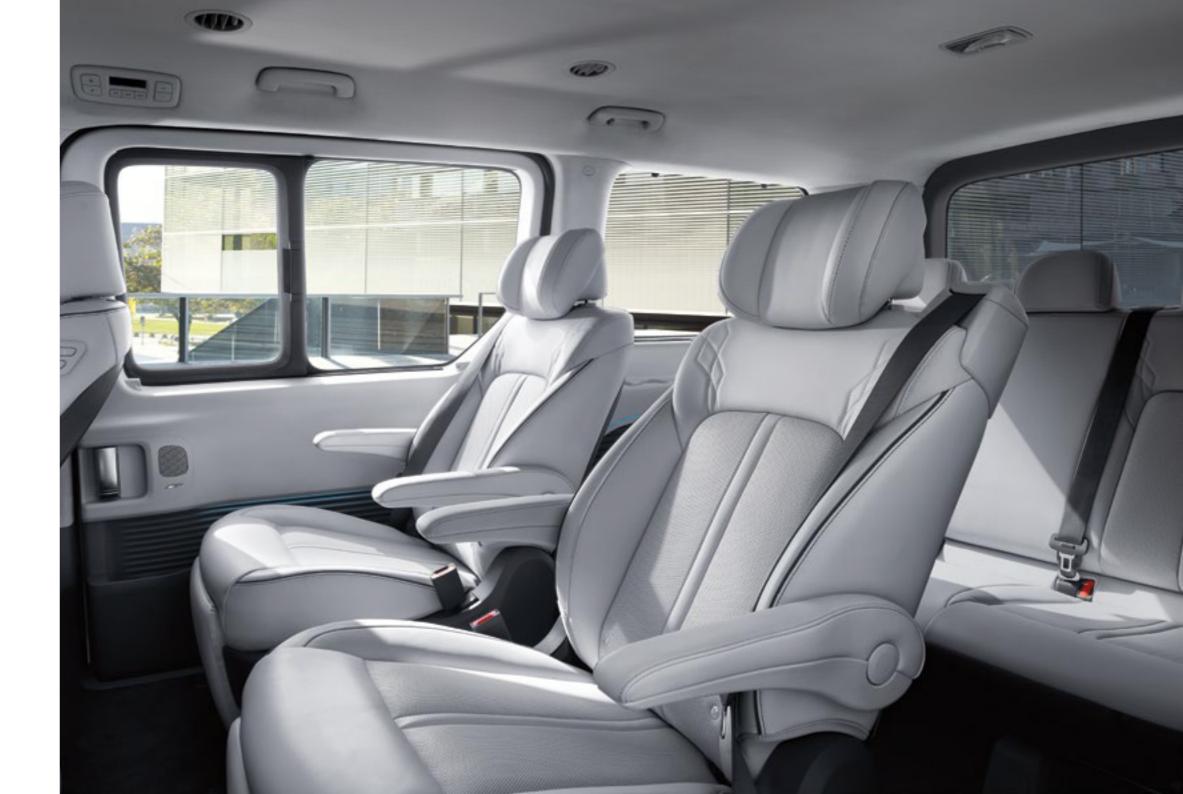

#### Swiveling independent seat

STARIA Premium's flexible seating multiplies the fun factor, especially when traveling with children on long-distance trips. The Ynd-row swiveling independent seat rotates W-o degrees to allow face-to-face conversation among rear seat passengers and 9-o to promote easier entry and egress.

No hands, no button pressing required. The smart door senses your presence and slides open automatically (as long as the smart key is on your person).

Long sliding seats

Increasing the range of the to-and-fro motion of the rear seat makes it easy to create extra luggage space and helps passengers get in and out more easily.

Upon sensing the presence of the proximity key, the smart door automatically slides itself open after a pre-set interval—a very convenient feature when your hands are full.

Long sliding seats

Increasing the range of the to-and-fro motion of the rear seat makes it easy to create extra luggage space and helps passengers get in and out more easily.