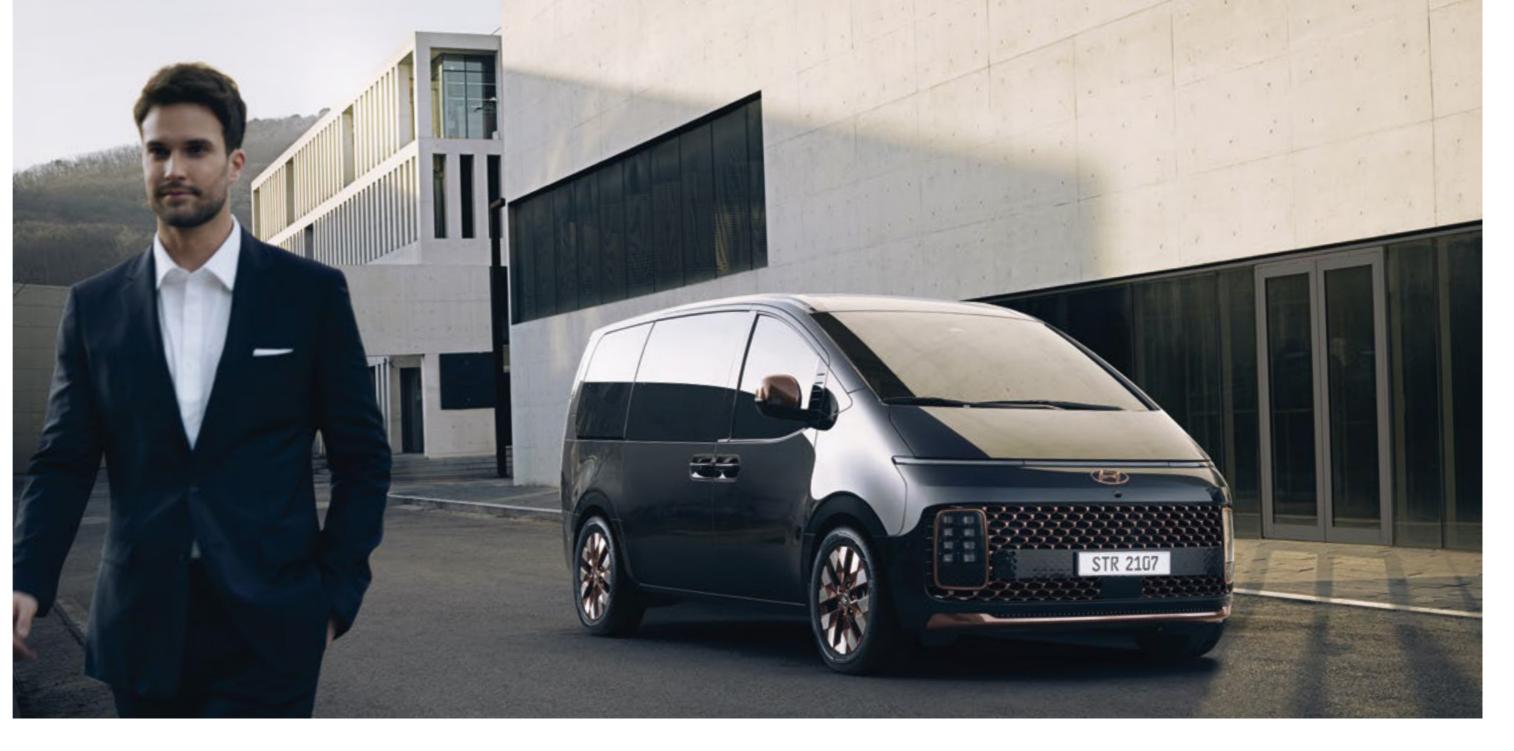

## STARIA Premium

STARIA Premium stirs up the winds of change to open a new chapter in MPV driving.

Inspired by the concept of a luxurious modern lounge, the futuristic styling commands instant attention. The lounge idea is fully realized the moment you step inside the multi-open space cabin, where you are greeted by a wonderful feeling of openness and smart technologies that make daily driving a lot easier.

## Design in a new direction.

For a clean break with the past, STARIA designers adopted the one curve gesture to advance MPV design in an entirely new direction. Radiating simplicity and high-tech elegance, the futuristic silhouette provides clues to STARIA's cutting-edge technologies that make driving safer, more comfortable, and more convenient than ever before. STARIA Premium does more than establish a new design aesthetic: it redefines the luxury MPV segment to stand in a class of its own.