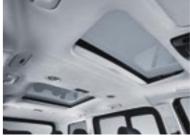

Lowering the beltline brings more light into the cabin and creates a feeling of openness. Add a panoramic window and enjoy a great view of the world passing by.

Pleasant space with plenty of headroom

STARIA offers a high ceiling and abundant headroom for a relaxed, wide-open feeling.