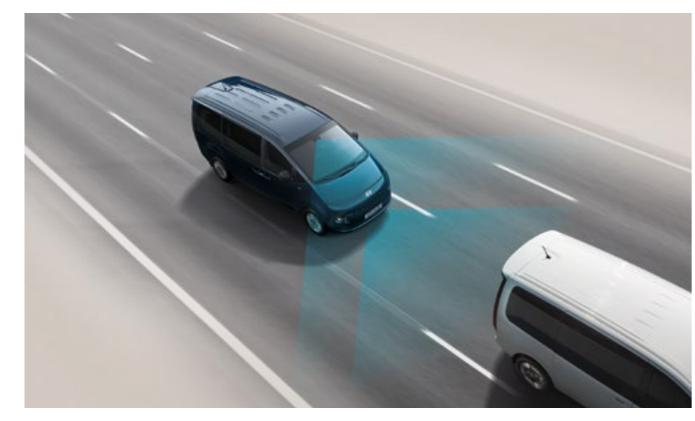

## **Hyundai** SmartSense

Forward Collision-Avoidance Assist (FCA)

If there's a danger of a collision with a car, pedestrian, or cyclist, FCA provides an early warning and, if necessary, it automatically brakes for you. It also detects oncoming vehicles at intersections to promote safer left turns.