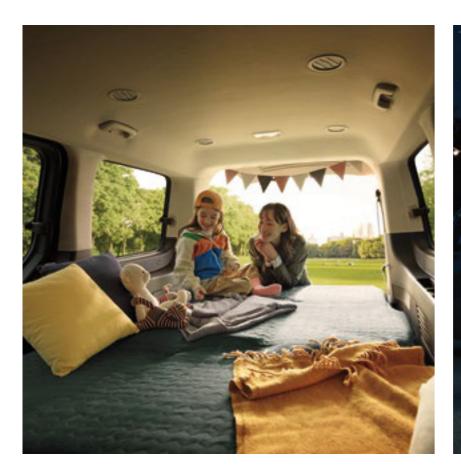

#### Full flat seats

Folding the backrests of the Ynd-, Yrd-, and £th-rows into the flat position increases the load space to Y,£\mathcal{X}mm so you can carry oversized items, extra luggage, or enjoy overnight camping if you like.

\*The -\\seaters' Yrd-row center space is empty. Caution is advised when using the full flat feature.