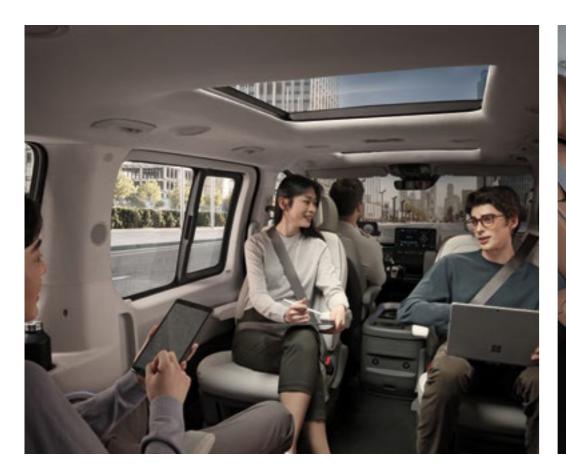

## STARIA Premium

STARIA Premium stirs up the winds of change to open a new chapter in MPV driving.

Inspired by the concept of a luxurious modern lounge, the futuristic styling commands instant attention. The lounge idea is fully realized the moment you step inside the multi-open space cabin, where you are greeted by a wonderful feeling of openness and smart technologies that make daily driving a lot easier.

## Design in a new direction.

For a clean break with the past, STARIA designers adopted the one curve gesture to advance MPV design in an entirely new direction. Radiating simplicity and high-tech elegance, the futuristic silhouette provides clues to STARIA's cutting-edge technologies that make driving safer, more comfortable, and more convenient than ever before. STARIA Premium does more than establish a new design aesthetic: it redefines the luxury MPV segment to stand in a class of its own.