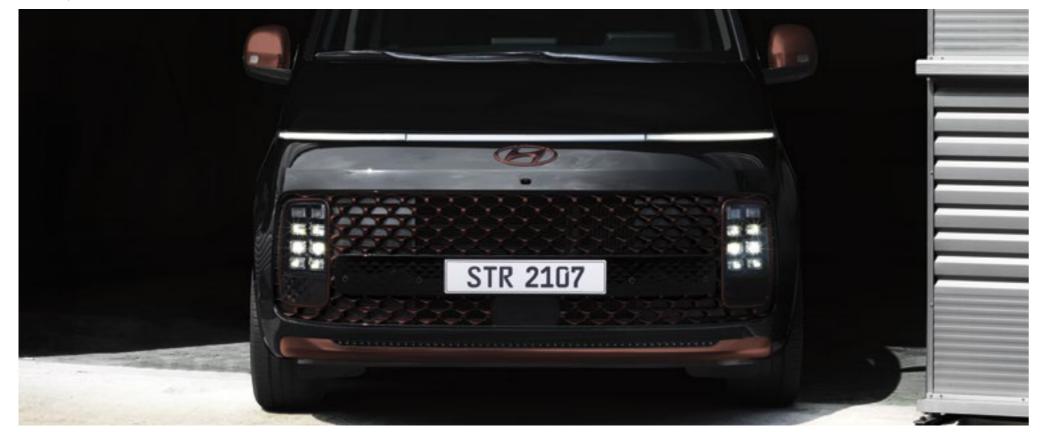

Full LED headlamps / Tinted brass chrome

Parametric pixel lights (LED rear combination lamp) / Tinted brass chrome

\A tinted brass alloy wheels

٦

V

Upgrade to executive class with the luxuriously appointed -Vseater, and the miles will just fly by. The Premium relaxation seats are designed to relieve the pressure points of a conventional seat, so you feel as if you're seated in your favorite recliner in your living room.

LED headlamps

Parametric pixel lights (LED rear combination lamp)

9

Every inch of the well-designed -9 seater makes optimal use of cabin space so that everyone on board is assured of living room comfort. For enhanced safety, all 9 seats are equipped with adjustable headrests and -7 point seat belts.