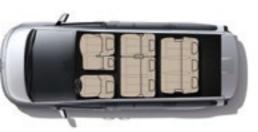

LED headlamps

Parametric pixel lights (LED rear combination lamp)

9

Every inch of the well-designed -9 seater makes optimal use of cabin space so that everyone on board is assured of living room comfort. For enhanced safety, all 9 seats are equipped with adjustable headrests and -7 point seat belts.