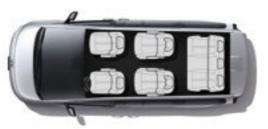

9

The exceptionally versatile Premium -9 seater will have you looking forward to the fun of the next road trip. The perfect choice for large families comes with swiveling independent seats, a long sliding adjustment function, and loads of other comforts and convenience features that magically shrink long distances and make time fly by.

#### Swiveling independent seat

STARIA Premium's flexible seating multiplies the fun factor, especially when traveling with children on long-distance trips. The Ynd-row swiveling independent seat rotates W-o degrees to allow face-to-face conversation among rear seat passengers and 9-o to promote easier entry and egress.