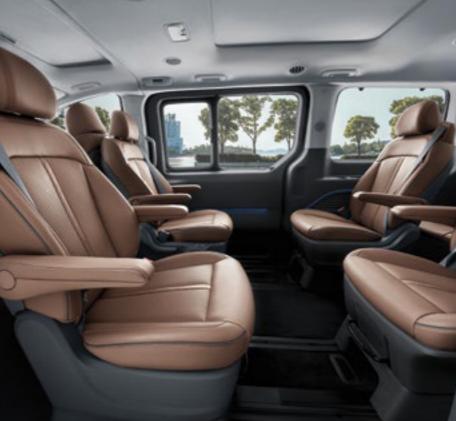

9

The exceptionally versatile Premium -9 seater will have you looking forward to the fun of the next road trip. The perfect choice for large families comes with swiveling independent seats, a long sliding adjustment function, and loads of other comforts and convenience features that magically shrink long distances and make time fly by.

#### Swiveling independent seat

STARIA Premium's flexible seating multiplies the fun factor, especially when traveling with children on long-distance trips. The Ynd-row swiveling independent seat rotates W-o degrees to allow face-to-face conversation among rear seat passengers and 9-o to promote easier entry and egress.