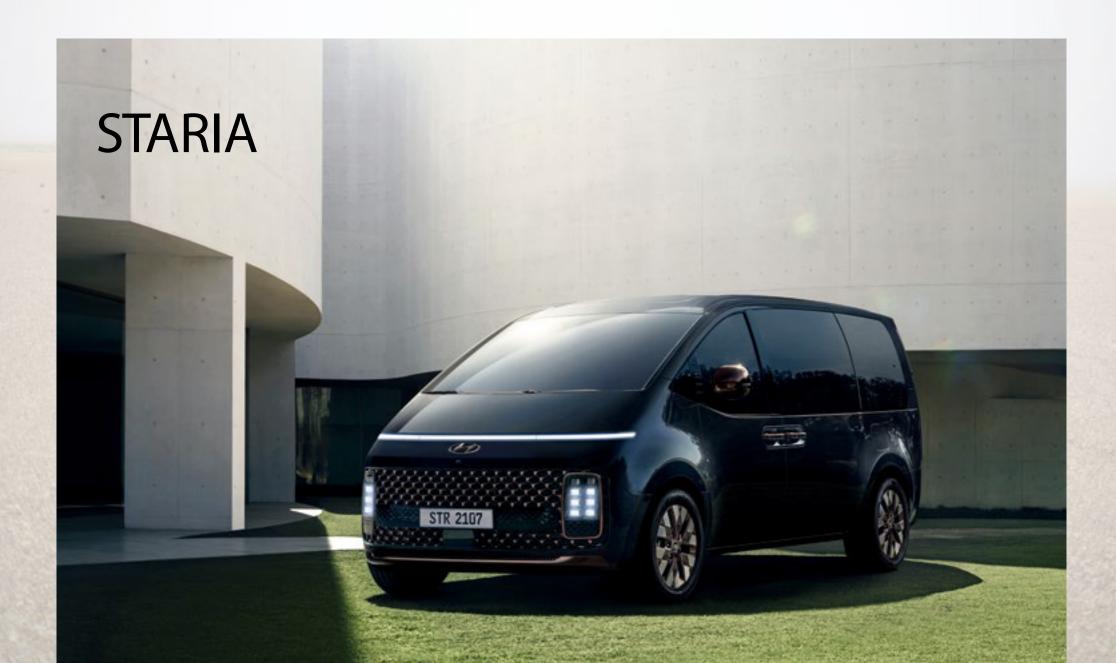

# Step into the Space.

Prepare to embark on a new journey into the revolutionary space of STARIA, where you will travel in maximum comfort, enjoy the pleasure of face-to-face conversation, and spend life-enriching moments. In this space, the possibilities are as unlimited as the different lifestyles of its owners. It's one small step for STARIA and one giant leap into the future of MPV mobility.

## STARIA Premium

STARIA Premium stirs up the winds of change to open a new chapter in MPV driving.

Inspired by the concept of a luxurious modern lounge, the futuristic styling commands instant attention. The lounge idea is fully realized the moment you step inside the multi-open space cabin, where you are greeted by a wonderful feeling of openness and smart technologies that make daily driving a lot easier.

## Design in a new direction.

For a clean break with the past, STARIA designers adopted the one curve gesture to advance MPV design in an entirely new direction. Radiating simplicity and high-tech elegance, the futuristic silhouette provides clues to STARIA's cutting-edge technologies that make driving safer, more comfortable, and more convenient than ever before. STARIA Premium does more than establish a new design aesthetic: it redefines the luxury MPV segment to stand in a class of its own.