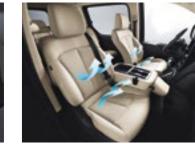

#### Premium relaxation seat (one-touch relaxation mode)

At the touch of a button, the Premium relaxation seat features redistributes your bodyweight to make you feel like you're floating in the air and it cares for you in all weather conditions with its -t'stage heating and ventilation functions. The -t'way backrest, -t'way seat cushion and -tway legrest are individually adjustable to suit personal preferences.

#### Swiveling independent seat

STARIA Premium's flexible seating multiplies the fun factor, especially when traveling with children on long-distance trips. The Ynd-row swiveling independent seat rotates W-o degrees to allow face-to-face conversation among rear seat passengers and 9-o to promote easier entry and egress.