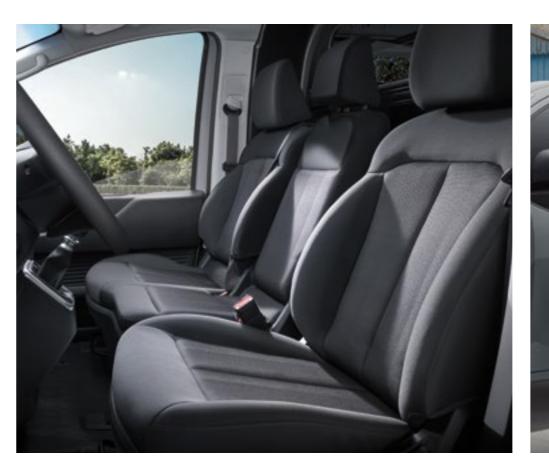

Full LED headlamps / Tinted brass chrome

Parametric pixel lights (LED rear combination lamp) / Tinted brass chrome

\A tinted brass alloy wheels

٦

V

Upgrade to executive class with the luxuriously appointed -Vseater, and the miles will just fly by. The Premium relaxation seats are designed to relieve the pressure points of a conventional seat, so you feel as if you're seated in your favorite recliner in your living room.

#### Premium relaxation seat (one-touch relaxation mode)

At the touch of a button, the Premium relaxation seat features redistributes your bodyweight to make you feel like you're floating in the air and it cares for you in all weather conditions with its -t'stage heating and ventilation functions. The -t'way backrest, -t'way seat cushion and -tway legrest are individually adjustable to suit personal preferences.