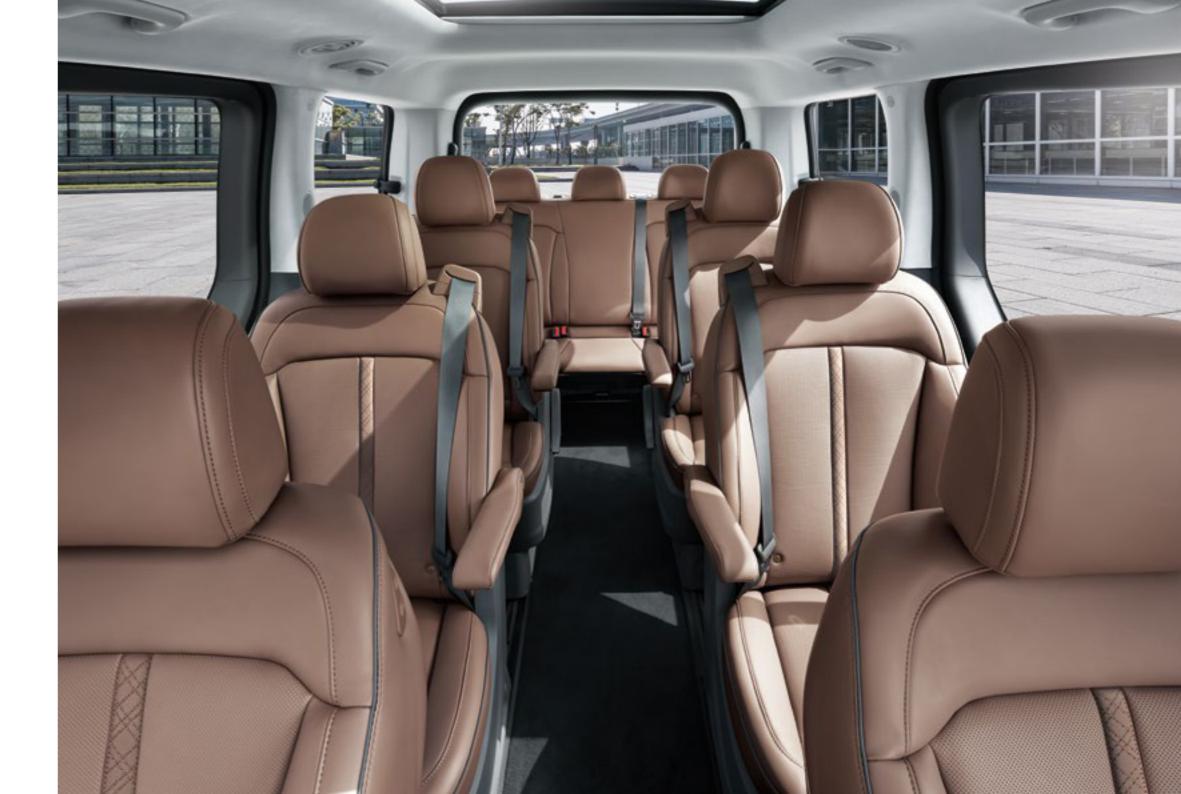

LED headlamps

Parametric pixel lights (LED rear combination lamp)

9

Every inch of the well-designed -9 seater makes optimal use of cabin space so that everyone on board is assured of living room comfort. For enhanced safety, all 9 seats are equipped with adjustable headrests and -7 point seat belts.

Lowering the beltline brings more light into the cabin and creates a feeling of openness. Add a panoramic window and enjoy a great view of the world passing by.

Pleasant space with plenty of headroom

STARIA offers a high ceiling and abundant headroom for a relaxed, wide-open feeling.