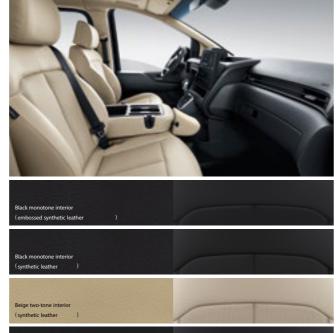

raking is applied.

 $au_{\Lambda}$ 

## STARIA Premium

## **STARIA** (Wagon / Van)





\A dark gray alloy wheels

\A tinted brass alloy wheels





Λ display audio



Tinted brass chrome bumper

Walk-in device



Semi-punched leather-wrapped steering wheel







Touch-type outside door handle (\st row)



Ynd-row ventilated seats



Shift-by-wire automatic transmission



Ynd-row heated seats



\V steel wheels



W alloy wheels



Bulb MFR headlamps (standard)

٤٠٢ cluster (standard)



۱-٫۲0 cluster (optional)







\st-row ventilated seats



Full-auto air conditioning system



USB outlets at all seats (wagon only)



Roof tray

\* Features and specifications vary by market. Please consult your local dealer.

## Interior colors





<sup>\*</sup> Nappa leather is for premium







### **Exterior colors**



Graphite gray metallic



Moonlight blue pearl

(UBV)



Dynamic yellow



Abyss black pearl

(AYB) \*\*



(XOR)

Shimmering silver metallic





(DY0)

## Brass chrome (brass chrome package)

## Specifications

| Туре                     | STARIA Premium / Wagon / Van