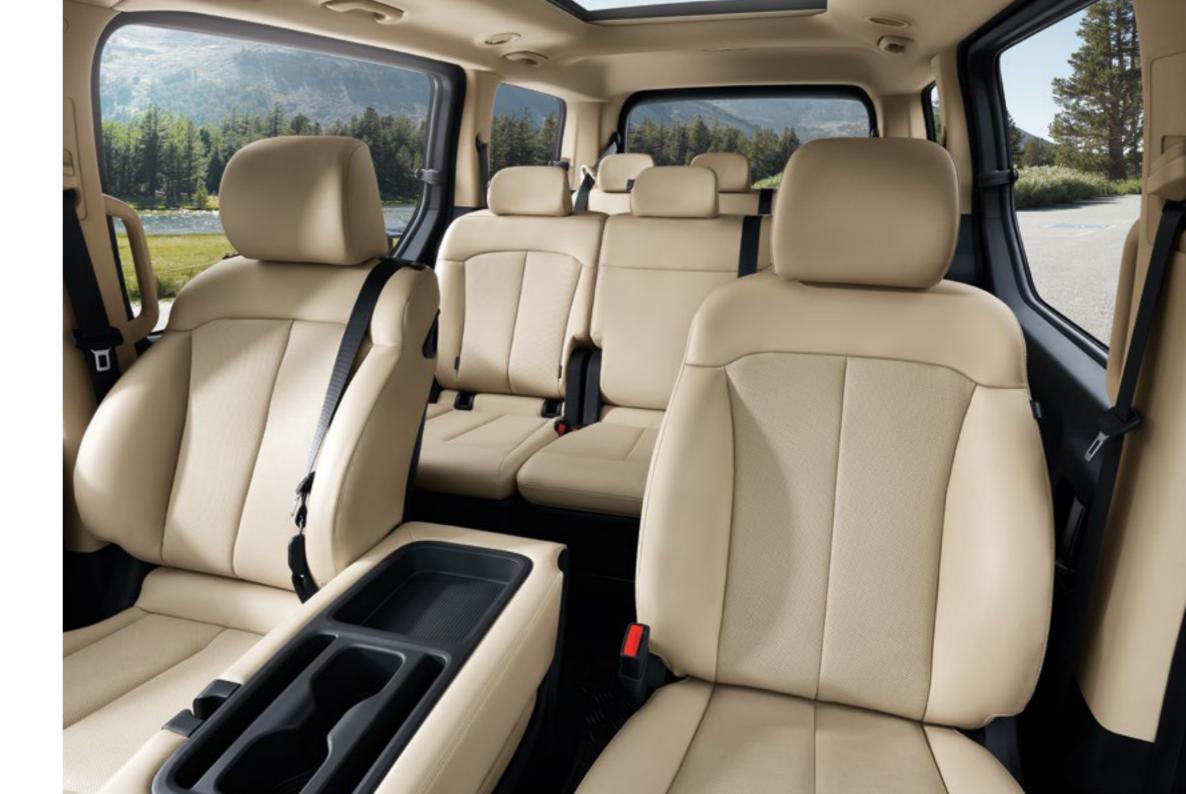

9

The exceptionally versatile Premium -9 seater will have you looking forward to the fun of the next road trip. The perfect choice for large families comes with swiveling independent seats, a long sliding adjustment function, and loads of other comforts and convenience features that magically shrink long distances and make time fly by.

LED headlamps

Parametric pixel lights (LED rear combination lamp)

9

Every inch of the well-designed -9 seater makes optimal use of cabin space so that everyone on board is assured of living room comfort. For enhanced safety, all 9 seats are equipped with adjustable headrests and -7 point seat belts.