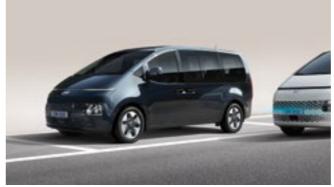

#### Lane Keeping Assist (LKA)

A front view camera detects lane markers and road edges helping prevent unintentional lane departures. When the vehicle strays from its lane (or road), the system sets off a visual and sound alarm and automatically steer the vehicle to prevent it from moving out of its lane (or road).

#### Smart Cruise Control (SCC)

Smart Cruise Control helps maintain distance from the vehicle ahead and drive at a speed, set by the driver.

Lane Following Assist (LFA)

A front camera tracks the lane markers and helps keep the vehicle safely centered within the lane.