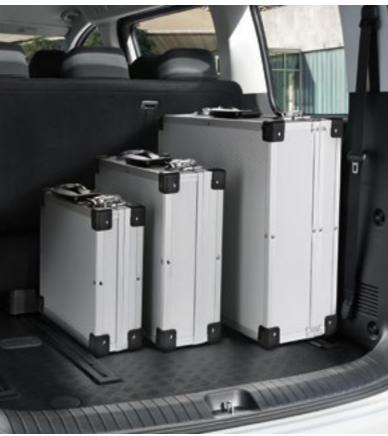

The above image shows \,Y--XA--mm Euro pallets.

Spacious cargo area

STARIA's cargo space is impressive and highly flexible: load your cargo quickly and easily through the AV-mm-wide sliding door or through the tailgate.