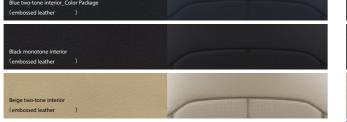

braking is applied.

 $au_{\Lambda}$ 

## STARIA Premium

## **STARIA** (Wagon / Van)





\A dark gray alloy wheels

\A tinted brass alloy wheels





Λ display audio



Tinted brass chrome bumper

Walk-in device



Semi-punched leather-wrapped steering wheel







Touch-type outside door handle (\st row)



Ynd-row ventilated seats



Shift-by-wire automatic transmission



Ynd-row heated seats



\V steel wheels



W alloy wheels



Bulb MFR headlamps (standard)

٤٠٢ cluster (standard)



۱-٫۲0 cluster (optional)







\st-row ventilated seats



Full-auto air conditioning system



USB outlets at all seats (wagon only)



Roof tray

\* Features and specifications vary by market. Please consult your local dealer.

## Interior colors





<sup>\*</sup> Nappa leather is for premium







### **Exterior colors**



Graphite gray metallic



Moonlight blue pearl

(UBV)



Dynamic yellow



Abyss black pearl

(AYB) \*\*



(XOR)

Shimmering silver metallic





(DY0)

## Brass chrome (brass chrome package)

## Specifications

| Туре                     | STARIA Premium / Wagon / Van