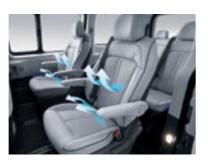

#### Swiveling independent seat

STARIA Premium's flexible seating multiplies the fun factor, especially when traveling with children on long-distance trips. The Ynd-row swiveling independent seat rotates W-o degrees to allow face-to-face conversation among rear seat passengers and 9-o to promote easier entry and egress.

No hands, no button pressing required. The smart door senses your presence and slides open automatically (as long as the smart key is on your person).

Long sliding seats

Increasing the range of the to-and-fro motion of the rear seat makes it easy to create extra luggage space and helps passengers get in and out more easily.

Upon sensing the presence of the proximity key, the smart door automatically slides itself open after a pre-set interval—a very convenient feature when your hands are full.

Long sliding seats

Increasing the range of the to-and-fro motion of the rear seat makes it easy to create extra luggage space and helps passengers get in and out more easily.