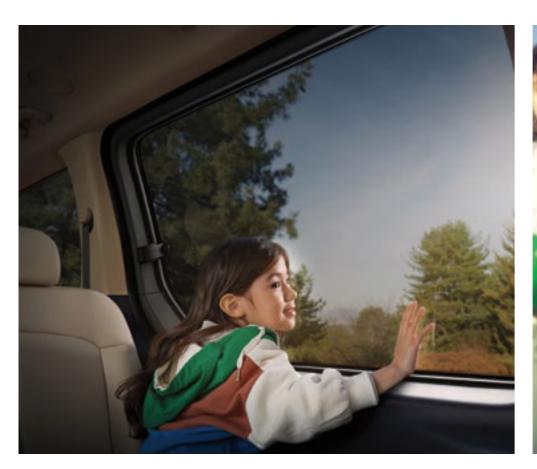

#### Swiveling independent seat

STARIA Premium's flexible seating multiplies the fun factor, especially when traveling with children on long-distance trips. The Ynd-row swiveling independent seat rotates W-o degrees to allow face-to-face conversation among rear seat passengers and 9-o to promote easier entry and egress.