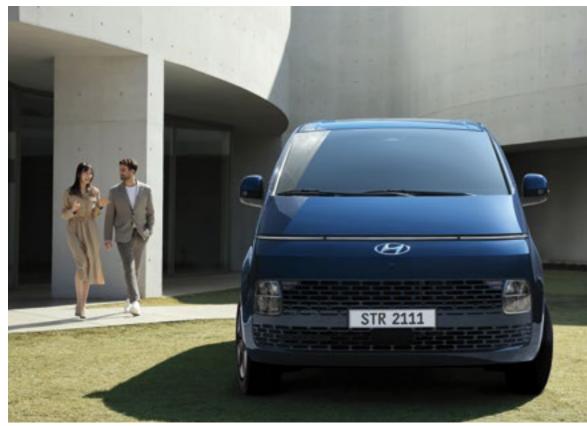

## STARIA Premium

STARIA Premium stirs up the winds of change to open a new chapter in MPV driving.

Inspired by the concept of a luxurious modern lounge, the futuristic styling commands instant attention. The lounge idea is fully realized the moment you step inside the multi-open space cabin, where you are greeted by a wonderful feeling of openness and smart technologies that make daily driving a lot easier.

## Design in a new direction.

For a clean break with the past, STARIA designers adopted the one curve gesture to advance MPV design in an entirely new direction. Radiating simplicity and high-tech elegance, the futuristic silhouette provides clues to STARIA's cutting-edge technologies that make driving safer, more comfortable, and more convenient than ever before. STARIA Premium does more than establish a new design aesthetic: it redefines the luxury MPV segment to stand in a class of its own.