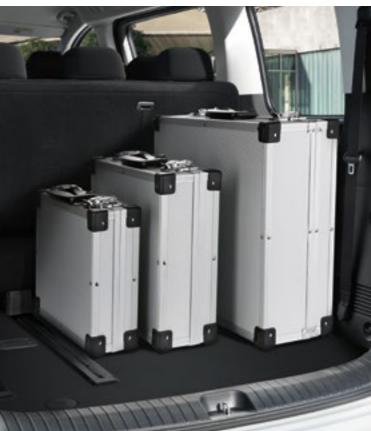

The above image shows \,Y--XA--mm Euro pallets.

Spacious cargo area

STARIA's cargo space is impressive and highly flexible: load your cargo quickly and easily through the AV-mm-wide sliding door or through the tailgate.