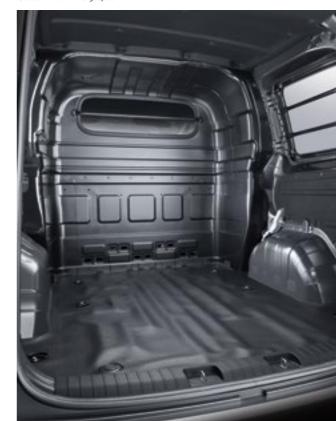

## STARIA (Van)

Spacious and smart, the STARIA (Van) provides everything you need to get the job done efficiently, safely, and in style. You get loads of room for your cargo and a well-appointed cabin that provides an oasis of comfort and relaxation for you and your crew.

n w

٣

Offering £,9°0 of luggage space \*, the -rseater combines maximum cargo-hauling capacity with uncompromising levels of comfort and convenience.

\* (VDA standard)

The multi-purpose design includes a foldable center storage console that makes room for a third passenger when raised. Seat side bolsters and adjustable center armrests provide excellent support and comfort.