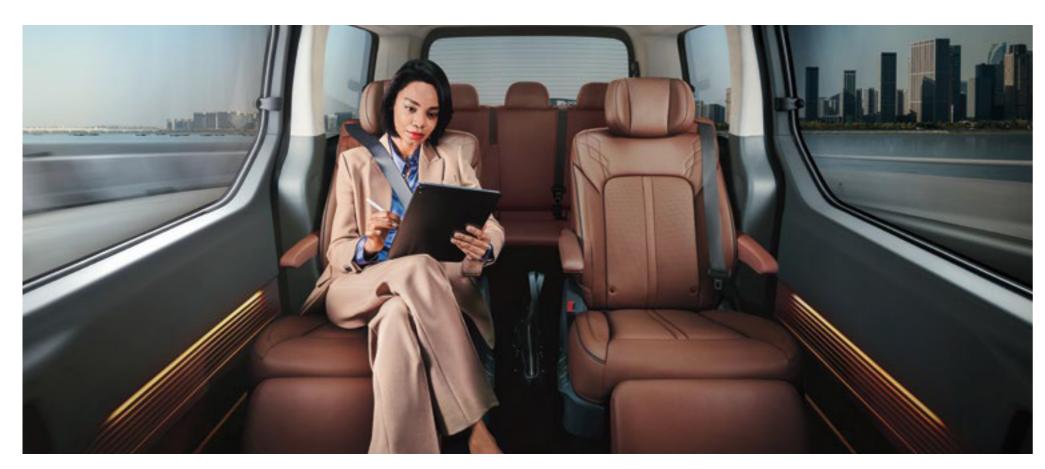

Full LED headlamps / Tinted brass chrome

Parametric pixel lights (LED rear combination lamp) / Tinted brass chrome

\A tinted brass alloy wheels

٦

V

Upgrade to executive class with the luxuriously appointed -Vseater, and the miles will just fly by. The Premium relaxation seats are designed to relieve the pressure points of a conventional seat, so you feel as if you're seated in your favorite recliner in your living room.

#### Premium relaxation seat (one-touch relaxation mode)

At the touch of a button, the Premium relaxation seat features redistributes your bodyweight to make you feel like you're floating in the air and it cares for you in all weather conditions with its -t'stage heating and ventilation functions. The -t'way backrest, -t'way seat cushion and -tway legrest are individually adjustable to suit personal preferences.