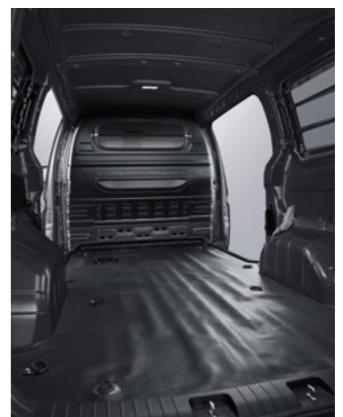

#### Seater

The -1/0seater is ready to handle the toughest jobs while providing an exceptional level of comfort and flexibility for you and your crew. Its \-1m-long cargo bed improves your efficiency by allowing you to carry more per trip.

Rear headroom, legroom, and shoulder room have been maximized to balance the needs for peak passenger comfort and optimal cargo space. The backrest angle of the rear seats has been increased to YP for a more relaxed seating position.