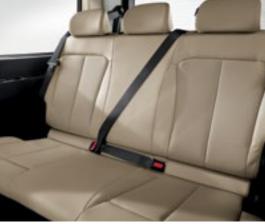

-Tpoint seatbelts/1 airbags

-Tpoint seatbelts and adjustable headrests are now standard for all seats. \st-row supplemental restraints include Y front and Y side airbags, while twin grand curtain airbags protect rear-row

evenly split between the front and rear axles, just press EWD Lock.

-Tpoint seatbelts/1 airbags

-Ypoint seatbelts and adjustable headrests are now standard for all seats. Ist-row supplemental restraints include Y front and Y side airbags, while twin grand curtain airbags protect rear-row occupants.