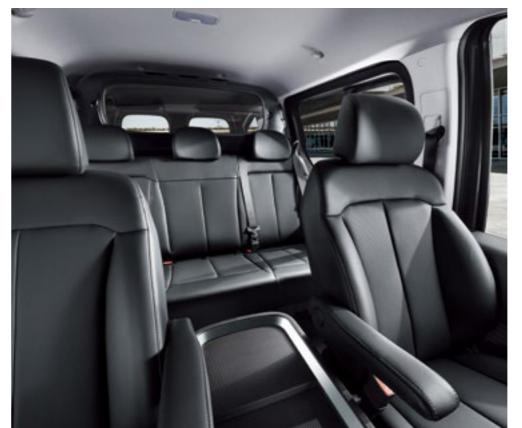

9

The exceptionally versatile Premium -9 seater will have you looking forward to the fun of the next road trip. The perfect choice for large families comes with swiveling independent seats, a long sliding adjustment function, and loads of other comforts and convenience features that magically shrink long distances and make time fly by.

#### Swiveling independent seat

STARIA Premium's flexible seating multiplies the fun factor, especially when traveling with children on long-distance trips. The Ynd-row swiveling independent seat rotates W-o degrees to allow face-to-face conversation among rear seat passengers and 9-o to promote easier entry and egress.