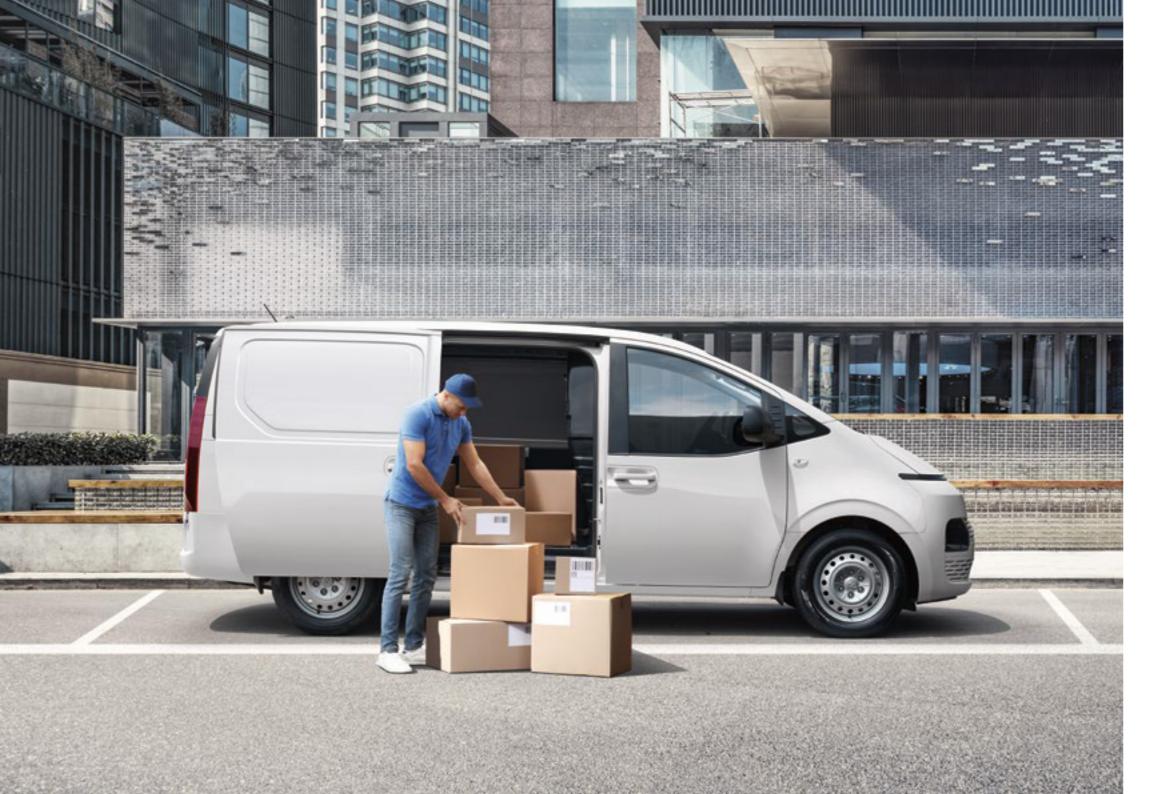

## STARIA (Van)

Spacious and smart, the STARIA (Van) provides everything you need to get the job done efficiently, safely, and in style. You get loads of room for your cargo and a well-appointed cabin that provides an oasis of comfort and relaxation for you and your crew.

The above image shows \,Y--XA--mm Euro pallets.

Spacious cargo area

STARIA's cargo space is impressive and highly flexible: load your cargo quickly and easily through the AV-mm-wide sliding door or through the tailgate.