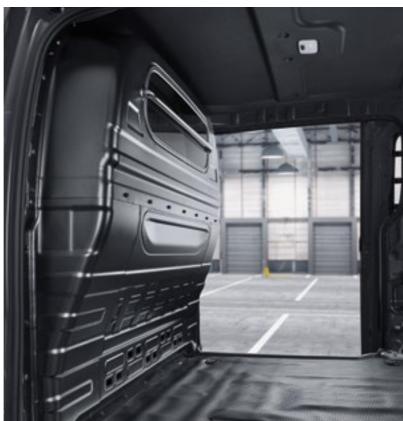

The above image shows \,Y--XA--mm Euro pallets.

Spacious cargo area

STARIA's cargo space is impressive and highly flexible: load your cargo quickly and easily through the AV-mm-wide sliding door or through the tailgate.

## The space to grow your business.

Impressively spacious and equipped with flexible design features like twin swing doors that speed up loading and unloading, the STARIA (Van) is the ideal partner for tradesmen and pro drivers who demand maximum efficiency. With its Y<sub>2</sub>0m-long cargo bed, the -Tseater van always seems to be hungry for more cargo. And to ensure you are equipped with the perfect tool for the job, there is a choice of seating and body style configurations.